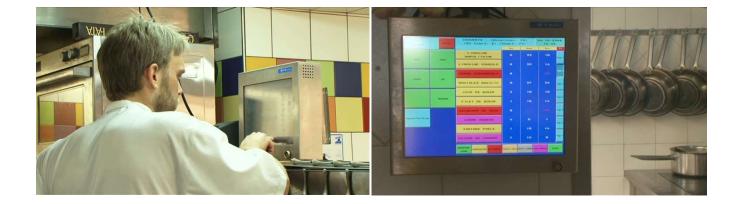

## **SPIN CHEF kitchen screen**

## The system is extremely reliable and one that will increase customer satisfaction, speed up the service, and bring in more revenue.

- The kitchen screen "the missing link"
- Stainless steel and wall mounted
- Instant waiter messaging from kitchen, send messages to handys and printers.
- Displays real time stock levels of dishes and alerts waiters to sensitive and sold out items.
- View table plan with time of order and time of call away.
- Recap of main courses to go
- Head up display of orders
- Access to all pos functions for chef and manager with secure dallas key reader
- Programming of daily specials from kitchen.