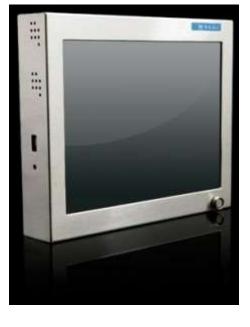

## **SPIN CHEF kitchen screen**

## The system is extremely reliable and one that will increase customer satisfaction, speed up the service, and bring in more revenue.

- The kitchen screen "the missing link"
- Stainless steel and wall mounted
- Instant waiter messaging from kitchen, send messages to handys and printers.
- Displays real time stock levels of dishes and alerts waiters to sensitive and sold out items.
- View table plan with time of order and time of call away.
- Recap of main courses to go
- Head up display of orders
- Access to all pos functions for chef and manager with secure dallas key reader
- Programming of daily specials from kitchen.

## **Specifications**

| Width:  | 360 mm |
|---------|--------|
| Height: | 300 mm |
| Depth:  | 75 mm  |
| Weight: | 6.5 kg |