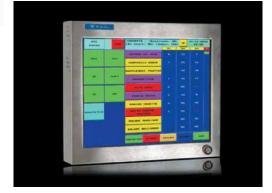

## **SPIN CHEF kitchen screen**

## The system is extremely reliable and one that will increase customer satisfaction, speed up the service, and bring in more revenue.

- The kitchen screen "the missing link"
- Stainless steel and wall mounted
- Instant waiter messaging from kitchen, send messages to handys and printers.
- Displays real time stock levels of dishes and alerts waiters to sensitive and sold out items.
- View table plan with time of order and time of call away.
- Recap of main courses to go
- Head up display of orders
- Access to all pos functions for chef and manager with secure dallas key reader
- Programming of daily specials from kitchen.